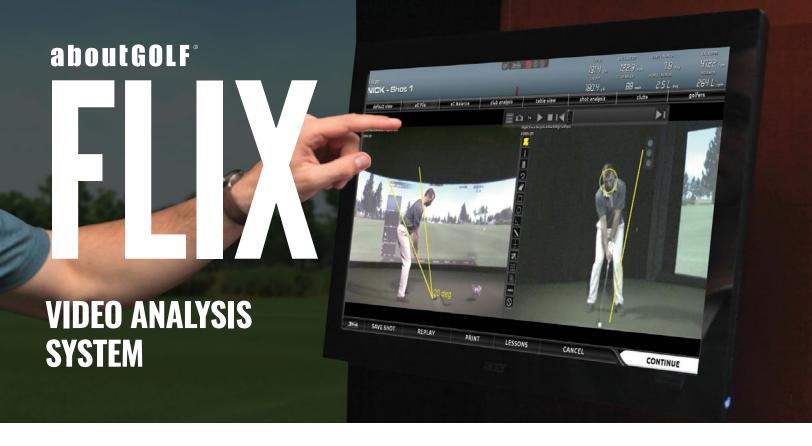

## SYNCHRONIZED ANALYSIS

aG Flix video is time stamped by the system, enabling synchronization at the instant of impact. It can also be integrated with data from aG Balance Pro, allowing side-byside display and more ways to view and analyze results.

## **HIGH QUALITY VIDEO**

aG Flix provides new, high-quality color video of the swing from every angle. aG Flix is also available in black and white, as needed. aG Flix employs Interrupted Interlacing, a process that produces cleaner, smoother video.

## **MULTIPLE SWING SEQUENCING**

Analyze multiple swings in sync. Evaluate a swing over time, evaluate a swing from multiple angles or compare a swing with a professional using multiple swing sequencing.

# **TEACHING TOOLS**

Drawing and analysis software options enable the teacher to dissect the swing, annotate elements of the swing and compare performance to available pro videos.